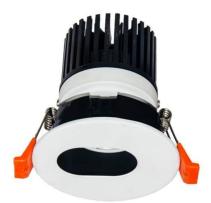

## LIGHT HOLE

Lavov Downlights from the family LIGHT HOLE ,power 10 W and CRI 80 with an optic 40 degrees made in Die Cast Aluminum finished in White with a real lumen output of 900lm and an efficiency of 90lm/W. ON/OFF driver.