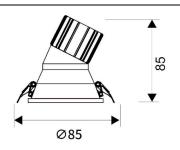

## Scheme

| Product                     |                |
|-----------------------------|----------------|
| Real power (W)              | 10             |
| Real luminous flux (Lm)     | 900            |
| Luminous efficiency (Lm/W)  | 90             |
| Beam angle (º)              | 40             |
| Life time (h)               | 50000 h L80B10 |
| IP                          | 20             |
| Electrical class insulation | Clas II        |
| Colour                      | White          |
| Control gear included       | Yes            |
| Control gear                | ON/OFF         |
| Flicker Free                | Yes            |
| Light source                | LED            |
| Type of LED                 | СОВ            |
| Colour temperature (K)      | 4000           |
| Colour consistency (SDCM)   | SDCM<3         |
| CRI                         | 80             |
|                             |                |