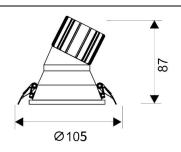

## Scheme

| Product                     |                |
|-----------------------------|----------------|
| Real power (W)              | 15             |
| Real luminous flux (Lm)     | 1350           |
| Luminous efficiency (Lm/W)  | 90             |
| Beam angle (º)              | 24             |
| Life time (h)               | 50000 h L80B10 |
| IP                          | 20             |
| Electrical class insulation | Clas II        |
| Colour                      | White          |
| Control gear included       | Yes            |
| Control gear                | ON/OFF         |
| Flicker Free                | Yes            |
| Light source                | LED            |
| Type of LED                 | СОВ            |
| Colour temperature (K)      | 3000           |
| Colour consistency (SDCM)   | SDCM<3         |
| CRI                         | 80             |
|                             |                |