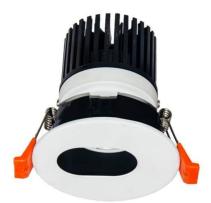

## LIGHT HOLE

Lavov Downlights from the family LIGHT HOLE ,power 15 W and CRI 80 with an optic 24 degrees made in Die Cast Aluminum finished in White with a real lumen output of 1350lm and an efficiency of 90lm/W. ON/OFF driver.

## Scheme

| Product                     |                |
|-----------------------------|----------------|
| Real power (W)              | 15             |
| Real luminous flux (Lm)     | 1350           |
| Luminous efficiency (Lm/W)  | 90             |
| Beam angle (º)              | 24             |
| Life time (h)               | 50000 h L80B10 |
| IP                          | 20             |
| Electrical class insulation | Clas II        |
| Colour                      | White          |
| Control gear included       | Yes            |
| Control gear                | ON/OFF         |
| Flicker Free                | Yes            |
| Light source                | LED            |
| Type of LED                 | СОВ            |
| Colour temperature (K)      | 3000           |
| Colour consistency (SDCM)   | SDCM<3         |
| CRI                         | 80             |
|                             |                |