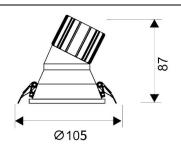

## Scheme

| Product                     |                |
|-----------------------------|----------------|
| Real power (W)              | 15             |
| Real luminous flux (Lm)     | 1350           |
| Luminous efficiency (Lm/W)  | 90             |
| Beam angle (º)              | 40             |
| Life time (h)               | 50000 h L80B10 |
| IP                          | 20             |
| Electrical class insulation | Clas II        |
| Colour                      | White          |
| Control gear included       | Yes            |
| Control gear                | DALI           |
| Flicker Free                | Yes            |
| Light source                | LED            |
| Type of LED                 | СОВ            |
| Colour temperature (K)      | 3000           |
| Colour consistency (SDCM)   | SDCM<3         |
| CRI                         | 80             |
|                             |                |