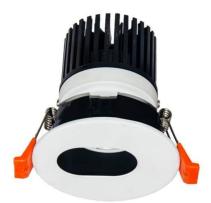

## LIGHT HOLE

Lavov Downlights from the family LIGHT HOLE ,power 15 W and CRI 80 with an optic 40 degrees made in Die Cast Aluminum finished in White with a real lumen output of 1350lm and an efficiency of 90lm/W. DALI driver.

## Scheme

| Product                     |                |
|-----------------------------|----------------|
| Real power (W)              | 15             |
| Real luminous flux (Lm)     | 1350           |
| Luminous efficiency (Lm/W)  | 90             |
| Beam angle (º)              | 40             |
| Life time (h)               | 50000 h L80B10 |
| IP                          | 20             |
| Electrical class insulation | Clas II        |
| Colour                      | White          |
| Control gear included       | Yes            |
| Control gear                | DALI           |
| Flicker Free                | Yes            |
| Light source                | LED            |
| Type of LED                 | СОВ            |
| Colour temperature (K)      | 3000           |
| Colour consistency (SDCM)   | SDCM<3         |
| CRI                         | 80             |
|                             |                |