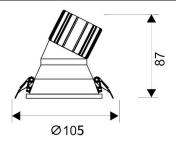

## **LIGHT HOLE**

Lavov Downlights from the family LIGHT HOLE ,power 15 W and CRI 80 with an optic 24 degrees made in Die Cast Aluminum finished in White with a real lumen output of 1350lm and an efficiency of 90lm/W. DALI driver.

## Scheme

| Product                     |                |
|-----------------------------|----------------|
| Real power (W)              | 15             |
| Real luminous flux (Lm)     | 1350           |
| Luminous efficiency (Lm/W)  | 90             |
| Beam angle (º)              | 24             |
| Life time (h)               | 50000 h L80B10 |
| IP                          | 20             |
| Electrical class insulation | Clas II        |
| Colour                      | White          |
| Control gear included       | Yes            |
| Control gear                | DALI           |
| Flicker Free                | Yes            |
| Light source                | LED            |
| Type of LED                 | СОВ            |
| Colour temperature (K)      | 4000           |
| Colour consistency (SDCM)   | SDCM<3         |
| CRI                         | 80             |