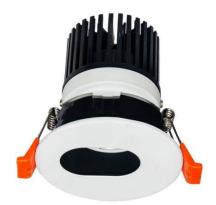

## **LIGHT HOLE**

Lavov Downlights from the family LIGHT HOLE ,power 15 W and CRI 80 with an optic 24 degrees made in Die Cast Aluminum finished in White with a real lumen output of 1350lm and an efficiency of 90lm/W. DALI driver.

| Item code    | 86.D217.2413.01           |
|--------------|---------------------------|
| Product type | Indoor                    |
| Category     | Downlights                |
| Family       | LIGHT HOLE                |
| Pictograms   | 220 V CRI C E Driver INCL |
|              | On                        |

## Scheme

| Product                     |                |
|-----------------------------|----------------|
| Real power (W)              | 15             |
| Real luminous flux (Lm)     | 1350           |
| Luminous efficiency (Lm/W)  | 90             |
| Beam angle (º)              | 24             |
| Life time (h)               | 50000 h L80B10 |
| IP                          | 20             |
| Electrical class insulation | Clas II        |
| Colour                      | White          |
| Control gear included       | Yes            |
| Control gear                | DALI           |
| Flicker Free                | Yes            |
| Light source                | LED            |
| Type of LED                 | СОВ            |
| Colour temperature (K)      | 4000           |
| Colour consistency (SDCM)   | SDCM<3         |
| CRI                         | 80             |