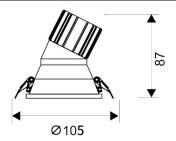

## Scheme

| Product                     |                |
|-----------------------------|----------------|
| Real power (W)              | 15             |
| Real luminous flux (Lm)     | 1350           |
| Luminous efficiency (Lm/W)  | 90             |
| Beam angle (º)              | 38             |
| Life time (h)               | 50000 h L80B10 |
| IP                          | 20             |
| Electrical class insulation | Clas II        |
| Colour                      | White          |
| Control gear included       | Yes            |
| Control gear                | ON/OFF         |
| Flicker Free                | Yes            |
| Light source                | LED            |
| Type of LED                 | СОВ            |
| Colour temperature (K)      | 4000           |
| Colour consistency (SDCM)   | SDCM<3         |
| CRI                         | 80             |