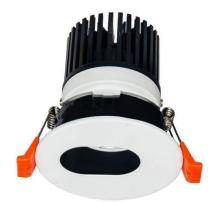

## **LIGHT HOLE**

Lavov Downlights from the family LIGHT HOLE ,power 15 W and CRI 80 with an optic 38 degrees made in Die Cast Aluminum finished in White with a real lumen output of 1350lm and an efficiency of 90lm/W. ON/OFF driver.

## Scheme

| Product                     |                |
|-----------------------------|----------------|
| Real power (W)              | 15             |
| Real luminous flux (Lm)     | 1350           |
| Luminous efficiency (Lm/W)  | 90             |
| Beam angle (º)              | 38             |
| Life time (h)               | 50000 h L80B10 |
| IP                          | 20             |
| Electrical class insulation | Clas II        |
| Colour                      | White          |
| Control gear included       | Yes            |
| Control gear                | ON/OFF         |
| Flicker Free                | Yes            |
| Light source                | LED            |
| Type of LED                 | СОВ            |
| Colour temperature (K)      | 4000           |
| Colour consistency (SDCM)   | SDCM<3         |
| CRI                         | 80             |