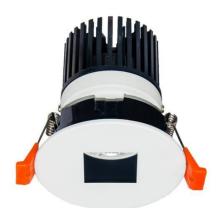

## LIGHT HOLE

Lavov Downlights from the family LIGHT HOLE ,power 10 W and CRI 80 with an optic 24 degrees made in Die Cast Aluminum finished in White with a real lumen output of 900lm and an efficiency of 90lm/W. ON/OFF driver.

| ltem code    | 86.D316.1311.01                             |
|--------------|---------------------------------------------|
| Product type | Indoor                                      |
| Category     | Downlights                                  |
| Family       | LIGHT HOLE                                  |
| Pictograms   | 220 V CRI C C Driver<br>240 V 80 C C Driver |
|              | On IP IP 50000h<br>Off 44 20 L80B10         |