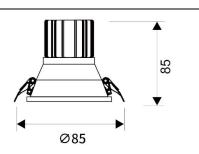

## Scheme

| Product                     |                |
|-----------------------------|----------------|
| Real power (W)              | 10             |
| Real luminous flux (Lm)     | 900            |
| Luminous efficiency (Lm/W)  | 90             |
| Beam angle (º)              | 24             |
| Life time (h)               | 50000 h L80B10 |
| IP                          | 20             |
| Electrical class insulation | Clas II        |
| Colour                      | White          |
| Control gear included       | Yes            |
| Control gear                | ON/OFF         |
| Flicker Free                | Yes            |
| Light source                | LED            |
| Type of LED                 | СОВ            |
| Colour temperature (K)      | 3000           |
| Colour consistency (SDCM)   | SDCM<3         |
| CRI                         | 80             |
|                             |                |