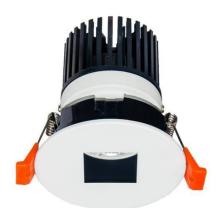

## DOWNLIGHTS - LIGHT HOLE

## LIGHT HOLE

Lavov Downlights from the family LIGHT HOLE ,power 10 W and CRI 80 with an optic 24 degrees made in Die Cast Aluminum finished in White with a real lumen output of 900lm and an efficiency of 90lm/W. DALI driver.