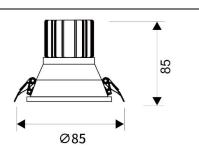

## Scheme

| Product                     |                |
|-----------------------------|----------------|
| Real power (W)              | 10             |
| Real luminous flux (Lm)     | 900            |
| Luminous efficiency (Lm/W)  | 90             |
| Beam angle (º)              | 24             |
| Life time (h)               | 50000 h L80B10 |
| IP                          | 20             |
| Electrical class insulation | Clas II        |
| Colour                      | White          |
| Control gear included       | Yes            |
| Control gear                | DALI           |
| Flicker Free                | Yes            |
| Light source                | LED            |
| Type of LED                 | СОВ            |
| Colour temperature (K)      | 3000           |
| Colour consistency (SDCM)   | SDCM<3         |
| CRI                         | 80             |
|                             |                |