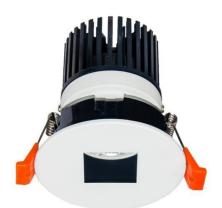

## LIGHT HOLE

Lavov Downlights from the family LIGHT HOLE ,power 10 W and CRI 80 with an optic 38 degrees made in Die Cast Aluminum finished in White with a real lumen output of 900lm and an efficiency of 90lm/W. ON/OFF driver.