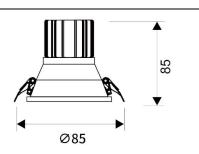

## Scheme

| Product                     |                |
|-----------------------------|----------------|
| Real power (W)              | 10             |
| Real luminous flux (Lm)     | 900            |
| Luminous efficiency (Lm/W)  | 90             |
| Beam angle (º)              | 38             |
| Life time (h)               | 50000 h L80B10 |
| IP                          | 20             |
| Electrical class insulation | Clas II        |
| Colour                      | White          |
| Control gear included       | Yes            |
| Control gear                | ON/OFF         |
| Flicker Free                | Yes            |
| Light source                | LED            |
| Type of LED                 | СОВ            |
| Colour temperature (K)      | 3000           |
| Colour consistency (SDCM)   | SDCM<3         |
| CRI                         | 80             |
|                             |                |