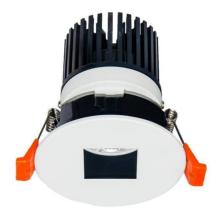

## **LIGHT HOLE**

Lavov Downlights from the family LIGHT HOLE ,power 10 W and CRI 80 with an optic 38 degrees made in Die Cast Aluminum finished in White with a real lumen output of 900lm and an efficiency of 90lm/W. DALI driver.

| Item code    | 86.D316.1423.01            |
|--------------|----------------------------|
| Product type | Indoor                     |
| Category     | Downlights                 |
| Family       | LIGHT HOLE                 |
| Pictograms   | 220 v CRI C € Driver INCL. |
|              | On                         |