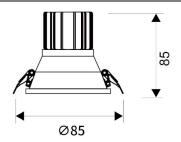

## Scheme

| Product                     |                |
|-----------------------------|----------------|
| Real power (W)              | 10             |
| Real luminous flux (Lm)     | 900            |
| Luminous efficiency (Lm/W)  | 90             |
| Beam angle (º)              | 38             |
| Life time (h)               | 50000 h L80B10 |
| IP                          | 20             |
| Electrical class insulation | Clas II        |
| Colour                      | White          |
| Control gear included       | Yes            |
| Control gear                | DALI           |
| Flicker Free                | Yes            |
| Light source                | LED            |
| Type of LED                 | СОВ            |
| Colour temperature (K)      | 4000           |
| Colour consistency (SDCM)   | SDCM<3         |
| CRI                         | 80             |