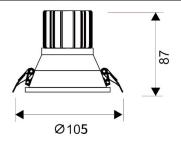

## Scheme

| Product                     |                |
|-----------------------------|----------------|
| Real power (W)              | 15             |
| Real luminous flux (Lm)     | 1350           |
| Luminous efficiency (Lm/W)  | 90             |
| Beam angle (º)              | 24             |
| Life time (h)               | 50000 h L80B10 |
| IP                          | 20             |
| Electrical class insulation | Clas II        |
| Colour                      | White          |
| Control gear included       | Yes            |
| Control gear                | ON/OFF         |
| Flicker Free                | Yes            |
| Light source                | LED            |
| Type of LED                 | СОВ            |
| Colour temperature (K)      | 3000           |
| Colour consistency (SDCM)   | SDCM<3         |
| CRI                         | 80             |