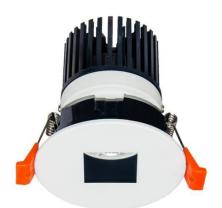

## LIGHT HOLE

Lavov Downlights from the family LIGHT HOLE ,power 15 W and CRI 80 with an optic 24 degrees made in Die Cast Aluminum finished in White with a real lumen output of 1350lm and an efficiency of 90lm/W. DALI driver.

| ltem code    | 86.D316.2313.01                     |
|--------------|-------------------------------------|
| Product type | Indoor                              |
| Category     | Downlights                          |
| Family       | LIGHT HOLE                          |
| Pictograms   | 220 240 V CRI 80 CE Driver INCL     |
|              | On IP IP 50000h<br>Off 44 20 L80B10 |

## Scheme

| Product                     |                |
|-----------------------------|----------------|
| Real power (W)              | 15             |
| Real luminous flux (Lm)     | 1350           |
| Luminous efficiency (Lm/W)  | 90             |
| Beam angle (º)              | 24             |
| Life time (h)               | 50000 h L80B10 |
| IP                          | 20             |
| Electrical class insulation | Clas II        |
| Colour                      | White          |
| Control gear included       | Yes            |
| Control gear                | DALI           |
| Flicker Free                | Yes            |
| Light source                | LED            |
| Type of LED                 | СОВ            |
| Colour temperature (K)      | 3000           |
| Colour consistency (SDCM)   | SDCM<3         |
| CRI                         | 80             |
|                             |                |