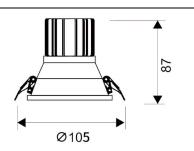

| ltem code    | 86.D316.2313.01                     |
|--------------|-------------------------------------|
| Product type | Indoor                              |
| Category     | Downlights                          |
| Family       | LIGHT HOLE                          |
| Pictograms   | 220 240 V CRI 80 CE Driver INCL     |
|              | On IP IP 50000h<br>Off 44 20 L80B10 |

## Scheme

| Product                     |                |
|-----------------------------|----------------|
| Real power (W)              | 15             |
| Real luminous flux (Lm)     | 1350           |
| Luminous efficiency (Lm/W)  | 90             |
| Beam angle (º)              | 24             |
| Life time (h)               | 50000 h L80B10 |
| IP                          | 20             |
| Electrical class insulation | Clas II        |
| Colour                      | White          |
| Control gear included       | Yes            |
| Control gear                | DALI           |
| Flicker Free                | Yes            |
| Light source                | LED            |
| Type of LED                 | СОВ            |
| Colour temperature (K)      | 3000           |
| Colour consistency (SDCM)   | SDCM<3         |
| CRI                         | 80             |
|                             |                |