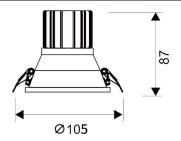

## Scheme

| Product                     |                |
|-----------------------------|----------------|
| Real power (W)              | 15             |
| Real luminous flux (Lm)     | 1350           |
| Luminous efficiency (Lm/W)  | 90             |
| Beam angle (º)              | 38             |
| Life time (h)               | 50000 h L80B10 |
| IP                          | 20             |
| Electrical class insulation | Clas II        |
| Colour                      | White          |
| Control gear included       | Yes            |
| Control gear                | ON/OFF         |
| Flicker Free                | Yes            |
| Light source                | LED            |
| Type of LED                 | СОВ            |
| Colour temperature (K)      | 3000           |
| Colour consistency (SDCM)   | SDCM<3         |
| CRI                         | 80             |