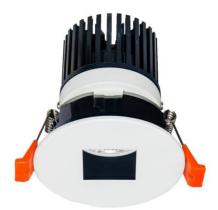

## **LIGHT HOLE**

Lavov Downlights from the family LIGHT HOLE ,power 15 W and CRI 80 with an optic 38 degrees made in Die Cast Aluminum finished in White with a real lumen output of 1350lm and an efficiency of 90lm/W. ON/OFF driver.

## Scheme

| Product                     |                |
|-----------------------------|----------------|
| Real power (W)              | 15             |
| Real luminous flux (Lm)     | 1350           |
| Luminous efficiency (Lm/W)  | 90             |
| Beam angle (º)              | 38             |
| Life time (h)               | 50000 h L80B10 |
| IP                          | 20             |
| Electrical class insulation | Clas II        |
| Colour                      | White          |
| Control gear included       | Yes            |
| Control gear                | ON/OFF         |
| Flicker Free                | Yes            |
| Light source                | LED            |
| Type of LED                 | СОВ            |
| Colour temperature (K)      | 3000           |
| Colour consistency (SDCM)   | SDCM<3         |
| CRI                         | 80             |