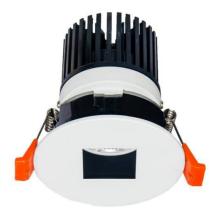

## **LIGHT HOLE**

Lavov Downlights from the family LIGHT HOLE ,power 15 W and CRI 80 with an optic 24 degrees made in Die Cast Aluminum finished in White with a real lumen output of 1350lm and an efficiency of 90lm/W. ON/OFF driver.

| Item code    | 86.D316.2411.01           |
|--------------|---------------------------|
| Product type | Indoor                    |
| Category     | Downlights                |
| Family       | LIGHT HOLE                |
| Pictograms   | 220 v CRI C C Driver INCL |
|              | On IP IP 50000h L80B10    |

## Scheme

| Product                     |                |
|-----------------------------|----------------|
| Real power (W)              | 15             |
| Real luminous flux (Lm)     | 1350           |
| Luminous efficiency (Lm/W)  | 90             |
| Beam angle (º)              | 24             |
| Life time (h)               | 50000 h L80B10 |
| IP                          | 20             |
| Electrical class insulation | Clas II        |
| Colour                      | White          |
| Control gear included       | Yes            |
| Control gear                | ON/OFF         |
| Flicker Free                | Yes            |
| Light source                | LED            |
| Type of LED                 | СОВ            |
| Colour temperature (K)      | 4000           |
| Colour consistency (SDCM)   | SDCM<3         |
| CRI                         | 80             |