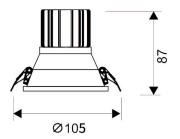

## Scheme

| Product                     |                |
|-----------------------------|----------------|
| Real power (W)              | 15             |
| Real luminous flux (Lm)     | 1350           |
| Luminous efficiency (Lm/W)  | 90             |
| Beam angle (º)              | 24             |
| Life time (h)               | 50000 h L80B10 |
| IP                          | 20             |
| Electrical class insulation | Clas II        |
| Colour                      | White          |
| Control gear included       | Yes            |
| Control gear                | ON/OFF         |
| Flicker Free                | Yes            |
| Light source                | LED            |
| Type of LED                 | СОВ            |
| Colour temperature (K)      | 4000           |
| Colour consistency (SDCM)   | SDCM<3         |
| CRI                         | 80             |