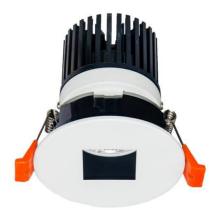

## **LIGHT HOLE**

Lavov Downlights from the family LIGHT HOLE ,power 15 W and CRI 80 with an optic 40 degrees made in Die Cast Aluminum finished in White with a real lumen output of 1350lm and an efficiency of 90lm/W. ON/OFF driver.

| Item code    | 86.D316.2431.01            |
|--------------|----------------------------|
| Product type | Indoor                     |
| Category     | Downlights                 |
| Family       | LIGHT HOLE                 |
| Pictograms   | 220 v CRI C € Driver INCL. |
|              | On                         |