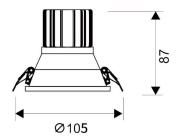

## Scheme

| Product                     |                |
|-----------------------------|----------------|
| Real power (W)              | 15             |
| Real luminous flux (Lm)     | 1350           |
| Luminous efficiency (Lm/W)  | 90             |
| Beam angle (º)              | 40             |
| Life time (h)               | 50000 h L80B10 |
| IP                          | 20             |
| Electrical class insulation | Clas II        |
| Colour                      | White          |
| Control gear included       | Yes            |
| Control gear                | ON/OFF         |
| Flicker Free                | Yes            |
| Light source                | LED            |
| Type of LED                 | СОВ            |
| Colour temperature (K)      | 4000           |
| Colour consistency (SDCM)   | SDCM<3         |
| CRI                         | 80             |