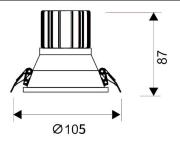

| Item code    | 86.D316.2433.01            |
|--------------|----------------------------|
| Product type | Indoor                     |
| Category     | Downlights                 |
| Family       | LIGHT HOLE                 |
| Pictograms   | 220 v CRI C € Driver INCL. |
|              | On IP 50000h 44 20 L80B10  |

## Scheme

| Product                     |                |
|-----------------------------|----------------|
| Real power (W)              | 15             |
| Real luminous flux (Lm)     | 1350           |
| Luminous efficiency (Lm/W)  | 90             |
| Beam angle (º)              | 40             |
| Life time (h)               | 50000 h L80B10 |
| IP                          | 20             |
| Electrical class insulation | Clas II        |
| Colour                      | White          |
| Control gear included       | Yes            |
| Control gear                | DALI           |
| Flicker Free                | Yes            |
| Light source                | LED            |
| Type of LED                 | СОВ            |
| Colour temperature (K)      | 4000           |
| Colour consistency (SDCM)   | SDCM<3         |
| CRI                         | 80             |