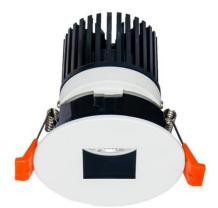

## **LIGHT HOLE**

Lavov Downlights from the family LIGHT HOLE ,power 15 W and CRI 80 with an optic 40 degrees made in Die Cast Aluminum finished in White with a real lumen output of 1350lm and an efficiency of 90lm/W. DALI driver.

| Item code    | 86.D316.2433.01            |
|--------------|----------------------------|
| Product type | Indoor                     |
| Category     | Downlights                 |
| Family       | LIGHT HOLE                 |
| Pictograms   | 220 v CRI C € Driver INCL. |
|              | On IP 50000h 44 20 L80B10  |

## Scheme

| Product                     |                |
|-----------------------------|----------------|
| Real power (W)              | 15             |
| Real luminous flux (Lm)     | 1350           |
| Luminous efficiency (Lm/W)  | 90             |
| Beam angle (º)              | 40             |
| Life time (h)               | 50000 h L80B10 |
| IP                          | 20             |
| Electrical class insulation | Clas II        |
| Colour                      | White          |
| Control gear included       | Yes            |
| Control gear                | DALI           |
| Flicker Free                | Yes            |
| Light source                | LED            |
| Type of LED                 | СОВ            |
| Colour temperature (K)      | 4000           |
| Colour consistency (SDCM)   | SDCM<3         |
| CRI                         | 80             |