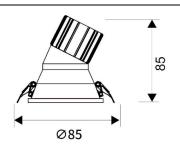

| Item code    | 86.D317.1311.01                         |
|--------------|-----------------------------------------|
| Product type | Indoor                                  |
| Category     | Downlights                              |
| Family       | LIGHT HOLE                              |
| Pictograms   | 220 v CRI CE Driver<br>240 v 80 CE INCL |
|              | On IP IP 50000h<br>Off 44 20 L80B10     |

## Scheme

| Product                     |                |
|-----------------------------|----------------|
| Real power (W)              | 10             |
| Real luminous flux (Lm)     | 900            |
| Luminous efficiency (Lm/W)  | 90             |
| Beam angle (º)              | 24             |
| Life time (h)               | 50000 h L80B10 |
| IP                          | 20             |
| Electrical class insulation | Clas II        |
| Colour                      | White          |
| Control gear included       | Yes            |
| Control gear                | ON/OFF         |
| Flicker Free                | Yes            |
| Light source                | LED            |
| Type of LED                 | СОВ            |
| Colour temperature (K)      | 3000           |
| Colour consistency (SDCM)   | SDCM<3         |
| CRI                         | 80             |
|                             |                |