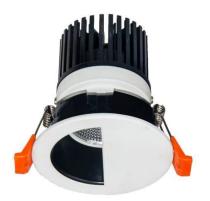

## LIGHT HOLE

Lavov Downlights from the family LIGHT HOLE ,power 10 W and CRI 80 with an optic 24 degrees made in Die Cast Aluminum finished in White with a real lumen output of 900lm and an efficiency of 90lm/W. ON/OFF driver.

| Item code    | 86.D317.1311.01                         |
|--------------|-----------------------------------------|
| Product type | Indoor                                  |
| Category     | Downlights                              |
| Family       | LIGHT HOLE                              |
| Pictograms   | 220 v CRI CE Driver<br>240 v 80 CE INCL |
|              | On IP IP 50000h<br>Off 44 20 L80B10     |

## Scheme

| Product                     |                |
|-----------------------------|----------------|
| Real power (W)              | 10             |
| Real luminous flux (Lm)     | 900            |
| Luminous efficiency (Lm/W)  | 90             |
| Beam angle (º)              | 24             |
| Life time (h)               | 50000 h L80B10 |
| IP                          | 20             |
| Electrical class insulation | Clas II        |
| Colour                      | White          |
| Control gear included       | Yes            |
| Control gear                | ON/OFF         |
| Flicker Free                | Yes            |
| Light source                | LED            |
| Type of LED                 | СОВ            |
| Colour temperature (K)      | 3000           |
| Colour consistency (SDCM)   | SDCM<3         |
| CRI                         | 80             |
|                             |                |