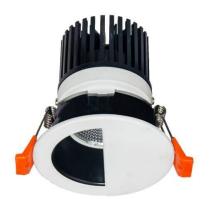

## **LIGHT HOLE**

Lavov Downlights from the family LIGHT HOLE ,power 10 W and CRI 80 with an optic 24 degrees made in Die Cast Aluminum finished in White with a real lumen output of 900lm and an efficiency of 90lm/W. DALI driver.