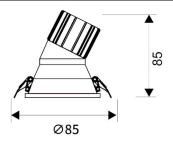

## Scheme

| Product                     |                |
|-----------------------------|----------------|
| Real power (W)              | 10             |
| Real luminous flux (Lm)     | 900            |
| Luminous efficiency (Lm/W)  | 90             |
| Beam angle (º)              | 24             |
| Life time (h)               | 50000 h L80B10 |
| IP                          | 20             |
| Electrical class insulation | Clas II        |
| Colour                      | White          |
| Control gear included       | Yes            |
| Control gear                | DALI           |
| Flicker Free                | Yes            |
| Light source                | LED            |
| Type of LED                 | СОВ            |
| Colour temperature (K)      | 3000           |
| Colour consistency (SDCM)   | SDCM<3         |
| CRI                         | 80             |