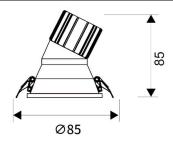

## Scheme

| Product                     |                |
|-----------------------------|----------------|
| Real power (W)              | 10             |
| Real luminous flux (Lm)     | 900            |
| Luminous efficiency (Lm/W)  | 90             |
| Beam angle (º)              | 38             |
| Life time (h)               | 50000 h L80B10 |
| IP                          | 20             |
| Electrical class insulation | Clas II        |
| Colour                      | White          |
| Control gear included       | Yes            |
| Control gear                | ON/OFF         |
| Flicker Free                | Yes            |
| Light source                | LED            |
| Type of LED                 | СОВ            |
| Colour temperature (K)      | 3000           |
| Colour consistency (SDCM)   | SDCM<3         |
| CRI                         | 80             |