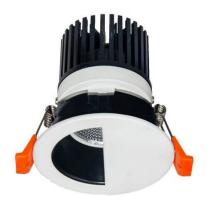

## **LIGHT HOLE**

Lavov Downlights from the family LIGHT HOLE ,power 10 W and CRI 80 with an optic 38 degrees made in Die Cast Aluminum finished in White with a real lumen output of 900lm and an efficiency of 90lm/W. ON/OFF driver.

| Item code    | 86.D317.1321.01               |
|--------------|-------------------------------|
| Product type | Indoor                        |
| Category     | Downlights                    |
| Family       | LIGHT HOLE                    |
| Pictograms   | 220 v CRI C € Driver INCL.    |
|              | On IP 50000h Off 44 20 L80B10 |