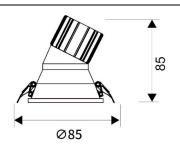

## Scheme

| Product                     |                |
|-----------------------------|----------------|
| Real power (W)              | 10             |
| Real luminous flux (Lm)     | 900            |
| Luminous efficiency (Lm/W)  | 90             |
| Beam angle (º)              | 38             |
| Life time (h)               | 50000 h L80B10 |
| IP                          | 20             |
| Electrical class insulation | Clas II        |
| Colour                      | White          |
| Control gear included       | Yes            |
| Control gear                | DALI           |
| Flicker Free                | Yes            |
| Light source                | LED            |
| Type of LED                 | СОВ            |
| Colour temperature (K)      | 3000           |
| Colour consistency (SDCM)   | SDCM<3         |
| CRI                         | 80             |
|                             |                |