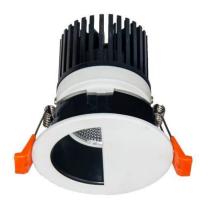

## LIGHT HOLE

Lavov Downlights from the family LIGHT HOLE ,power 10 W and CRI 80 with an optic 38 degrees made in Die Cast Aluminum finished in White with a real lumen output of 900lm and an efficiency of 90lm/W. DALI driver.

## Scheme

| Product                     |                |
|-----------------------------|----------------|
| Real power (W)              | 10             |
| Real luminous flux (Lm)     | 900            |
| Luminous efficiency (Lm/W)  | 90             |
| Beam angle (º)              | 38             |
| Life time (h)               | 50000 h L80B10 |
| IP                          | 20             |
| Electrical class insulation | Clas II        |
| Colour                      | White          |
| Control gear included       | Yes            |
| Control gear                | DALI           |
| Flicker Free                | Yes            |
| Light source                | LED            |
| Type of LED                 | СОВ            |
| Colour temperature (K)      | 3000           |
| Colour consistency (SDCM)   | SDCM<3         |
| CRI                         | 80             |
|                             |                |