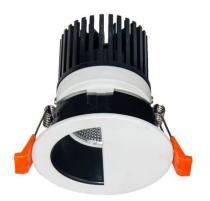

## LIGHT HOLE

Lavov Downlights from the family LIGHT HOLE ,power 10 W and CRI 80 with an optic 40 degrees made in Die Cast Aluminum finished in White with a real lumen output of 900lm and an efficiency of 90lm/W. ON/OFF driver.