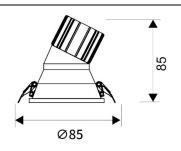

## LIGHT HOLE

Lavov Downlights from the family LIGHT HOLE ,power 10 W and CRI 80 with an optic 40 degrees made in Die Cast Aluminum finished in White with a real lumen output of 900lm and an efficiency of 90lm/W. ON/OFF driver.

## Scheme

| Product                     |                |
|-----------------------------|----------------|
| Real power (W)              | 10             |
| Real luminous flux (Lm)     | 900            |
| Luminous efficiency (Lm/W)  | 90             |
| Beam angle (º)              | 40             |
| Life time (h)               | 50000 h L80B10 |
| IP                          | 20             |
| Electrical class insulation | Clas II        |
| Colour                      | White          |
| Control gear included       | Yes            |
| Control gear                | ON/OFF         |
| Flicker Free                | Yes            |
| Light source                | LED            |
| Type of LED                 | СОВ            |
| Colour temperature (K)      | 3000           |
| Colour consistency (SDCM)   | SDCM<3         |
| CRI                         | 80             |
|                             |                |