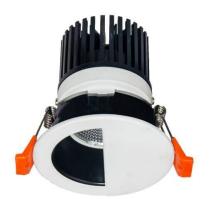

## **LIGHT HOLE**

Lavov Downlights from the family LIGHT HOLE ,power 10 W and CRI 80 with an optic 24 degrees made in Die Cast Aluminum finished in White with a real lumen output of 900lm and an efficiency of 90lm/W. ON/OFF driver.

| Item code    | 86.D317.1411.01            |
|--------------|----------------------------|
| Product type | Indoor                     |
| Category     | Downlights                 |
| Family       | LIGHT HOLE                 |
| Pictograms   | 220 v CRI C C Driver INCL. |
|              | On                         |

## Scheme

| Product                     |                |
|-----------------------------|----------------|
| Real power (W)              | 10             |
| Real luminous flux (Lm)     | 900            |
| Luminous efficiency (Lm/W)  | 90             |
| Beam angle (º)              | 24             |
| Life time (h)               | 50000 h L80B10 |
| IP                          | 20             |
| Electrical class insulation | Clas II        |
| Colour                      | White          |
| Control gear included       | Yes            |
| Control gear                | ON/OFF         |
| Flicker Free                | Yes            |
| Light source                | LED            |
| Type of LED                 | СОВ            |
| Colour temperature (K)      | 4000           |
| Colour consistency (SDCM)   | SDCM<3         |
| CRI                         | 80             |