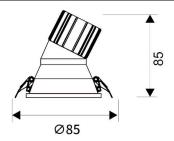

## Scheme

| Product                     |                |
|-----------------------------|----------------|
| Real power (W)              | 10             |
| Real luminous flux (Lm)     | 900            |
| Luminous efficiency (Lm/W)  | 90             |
| Beam angle (º)              | 24             |
| Life time (h)               | 50000 h L80B10 |
| IP                          | 20             |
| Electrical class insulation | Clas II        |
| Colour                      | White          |
| Control gear included       | Yes            |
| Control gear                | ON/OFF         |
| Flicker Free                | Yes            |
| Light source                | LED            |
| Type of LED                 | СОВ            |
| Colour temperature (K)      | 4000           |
| Colour consistency (SDCM)   | SDCM<3         |
| CRI                         | 80             |