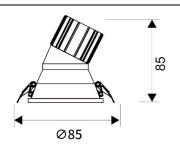

## LIGHT HOLE

Lavov Downlights from the family LIGHT HOLE ,power 10 W and CRI 80 with an optic 24 degrees made in Die Cast Aluminum finished in White with a real lumen output of 900lm and an efficiency of 90lm/W. DALI driver.

## Scheme

| Product                     |                |
|-----------------------------|----------------|
| Real power (W)              | 10             |
| Real luminous flux (Lm)     | 900            |
| Luminous efficiency (Lm/W)  | 90             |
| Beam angle (º)              | 24             |
| Life time (h)               | 50000 h L80B10 |
| IP                          | 20             |
| Electrical class insulation | Clas II        |
| Colour                      | White          |
| Control gear included       | Yes            |
| Control gear                | DALI           |
| Flicker Free                | Yes            |
| Light source                | LED            |
| Type of LED                 | СОВ            |
| Colour temperature (K)      | 4000           |
| Colour consistency (SDCM)   | SDCM<3         |
| CRI                         | 80             |
|                             |                |