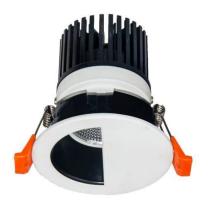

## LIGHT HOLE

Lavov Downlights from the family LIGHT HOLE ,power 10 W and CRI 80 with an optic 24 degrees made in Die Cast Aluminum finished in White with a real lumen output of 900lm and an efficiency of 90lm/W. DALI driver.

| Item code    | 86.D317.1413.01                     |
|--------------|-------------------------------------|
| Product type | Indoor                              |
| Category     | Downlights                          |
| Family       | LIGHT HOLE                          |
| Pictograms   | 220 240 V CRI 80 CE Driver INCL.    |
|              | On IP IP 50000h<br>Off 44 20 L80B10 |

## Scheme

| Product                     |                |
|-----------------------------|----------------|
| Real power (W)              | 10             |
| Real luminous flux (Lm)     | 900            |
| Luminous efficiency (Lm/W)  | 90             |
| Beam angle (º)              | 24             |
| Life time (h)               | 50000 h L80B10 |
| IP                          | 20             |
| Electrical class insulation | Clas II        |
| Colour                      | White          |
| Control gear included       | Yes            |
| Control gear                | DALI           |
| Flicker Free                | Yes            |
| Light source                | LED            |
| Type of LED                 | СОВ            |
| Colour temperature (K)      | 4000           |
| Colour consistency (SDCM)   | SDCM<3         |
| CRI                         | 80             |
|                             |                |