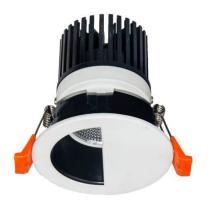

## LIGHT HOLE

Lavov Downlights from the family LIGHT HOLE ,power 10 W and CRI 80 with an optic 38 degrees made in Die Cast Aluminum finished in White with a real lumen output of 900lm and an efficiency of 90lm/W. ON/OFF driver.

| Item code    | 86.D317.1421.01                          |
|--------------|------------------------------------------|
| Product type | Indoor                                   |
| Category     | Downlights                               |
| Family       | LIGHT HOLE                               |
| Pictograms   | 220 v CRI CE Driver<br>240 v 80 CE INCL. |
|              | On<br>Off IP IP 50000h<br>44 20 L80B10   |