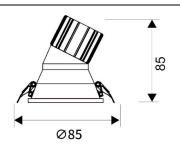

## Scheme

| Product                     |                |
|-----------------------------|----------------|
| Real power (W)              | 10             |
| Real luminous flux (Lm)     | 900            |
| Luminous efficiency (Lm/W)  | 90             |
| Beam angle (º)              | 38             |
| Life time (h)               | 50000 h L80B10 |
| IP                          | 20             |
| Electrical class insulation | Clas II        |
| Colour                      | White          |
| Control gear included       | Yes            |
| Control gear                | ON/OFF         |
| Flicker Free                | Yes            |
| Light source                | LED            |
| Type of LED                 | СОВ            |
| Colour temperature (K)      | 4000           |
| Colour consistency (SDCM)   | SDCM<3         |
| CRI                         | 80             |
|                             |                |