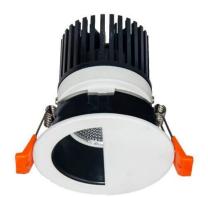

## **LIGHT HOLE**

Lavov Downlights from the family LIGHT HOLE ,power 10 W and CRI 80 with an optic 38 degrees made in Die Cast Aluminum finished in White with a real lumen output of 900lm and an efficiency of 90lm/W. DALI driver.

## Scheme

| Product                     |                |
|-----------------------------|----------------|
| Real power (W)              | 10             |
| Real luminous flux (Lm)     | 900            |
| Luminous efficiency (Lm/W)  | 90             |
| Beam angle (º)              | 38             |
| Life time (h)               | 50000 h L80B10 |
| IP                          | 20             |
| Electrical class insulation | Clas II        |
| Colour                      | White          |
| Control gear included       | Yes            |
| Control gear                | DALI           |
| Flicker Free                | Yes            |
| Light source                | LED            |
| Type of LED                 | СОВ            |
| Colour temperature (K)      | 4000           |
| Colour consistency (SDCM)   | SDCM<3         |
| CRI                         | 80             |