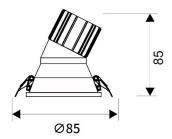

## Scheme

| Product                     |                |
|-----------------------------|----------------|
| Real power (W)              | 10             |
| Real luminous flux (Lm)     | 900            |
| Luminous efficiency (Lm/W)  | 90             |
| Beam angle (º)              | 40             |
| Life time (h)               | 50000 h L80B10 |
| IP                          | 20             |
| Electrical class insulation | Clas II        |
| Colour                      | White          |
| Control gear included       | Yes            |
| Control gear                | ON/OFF         |
| Flicker Free                | Yes            |
| Light source                | LED            |
| Type of LED                 | СОВ            |
| Colour temperature (K)      | 4000           |
| Colour consistency (SDCM)   | SDCM<3         |
| CRI                         | 80             |