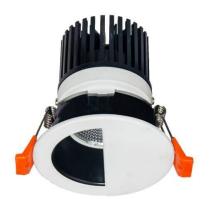

## **LIGHT HOLE**

Lavov Downlights from the family LIGHT HOLE ,power 10 W and CRI 80 with an optic 40 degrees made in Die Cast Aluminum finished in White with a real lumen output of 900lm and an efficiency of 90lm/W. ON/OFF driver.

| Item code    | 86.D317.1431.01           |
|--------------|---------------------------|
| Product type | Indoor                    |
| Category     | Downlights                |
| Family       | LIGHT HOLE                |
| Pictograms   | 220 V CRI C E Driver INCL |
|              | On                        |