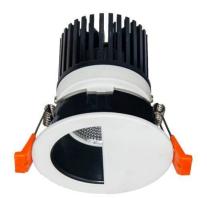

## **LIGHT HOLE**

Lavov Downlights from the family LIGHT HOLE ,power 15 W and CRI 80 with an optic 24 degrees made in Die Cast Aluminum finished in White with a real lumen output of 1350lm and an efficiency of 90lm/W. DALI driver.