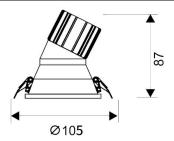

## Scheme

| Product                     |                |
|-----------------------------|----------------|
| Real power (W)              | 15             |
| Real luminous flux (Lm)     | 1350           |
| Luminous efficiency (Lm/W)  | 90             |
| Beam angle (º)              | 24             |
| Life time (h)               | 50000 h L80B10 |
| IP                          | 20             |
| Electrical class insulation | Clas II        |
| Colour                      | White          |
| Control gear included       | Yes            |
| Control gear                | DALI           |
| Flicker Free                | Yes            |
| Light source                | LED            |
| Type of LED                 | СОВ            |
| Colour temperature (K)      | 3000           |
| Colour consistency (SDCM)   | SDCM<3         |
| CRI                         | 80             |