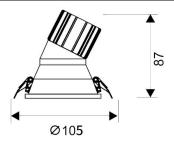

## Scheme

| 15             |
|----------------|
| 1350           |
| 90             |
| 38             |
| 50000 h L80B10 |
| 20             |
| Clas II        |
| White          |
| Yes            |
| DALI           |
| Yes            |
| LED            |
| СОВ            |
| 3000           |
| SDCM<3         |
| 80             |
|                |