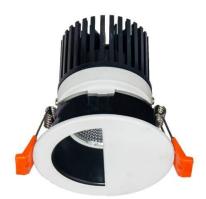

## **LIGHT HOLE**

Lavov Downlights from the family LIGHT HOLE ,power 15 W and CRI 80 with an optic 38 degrees made in Die Cast Aluminum finished in White with a real lumen output of 1350lm and an efficiency of 90lm/W. DALI driver.

| Item code    | 86.D317.2323.01                  |
|--------------|----------------------------------|
| Product type | Indoor                           |
| Category     | Downlights                       |
| Family       | LIGHT HOLE                       |
| Pictograms   | 220 v CRI C C Driver INCL.       |
|              | On IP IP 50000h Off 44 20 L80B10 |