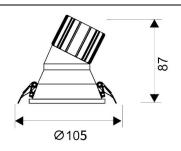

## Scheme

| Product                     |                |
|-----------------------------|----------------|
| Real power (W)              | 15             |
| Real luminous flux (Lm)     | 1350           |
| Luminous efficiency (Lm/W)  | 90             |
| Beam angle (º)              | 40             |
| Life time (h)               | 50000 h L80B10 |
| IP                          | 20             |
| Electrical class insulation | Clas II        |
| Colour                      | White          |
| Control gear included       | Yes            |
| Control gear                | ON/OFF         |
| Flicker Free                | Yes            |
| Light source                | LED            |
| Type of LED                 | СОВ            |
| Colour temperature (K)      | 3000           |
| Colour consistency (SDCM)   | SDCM<3         |
| CRI                         | 80             |
|                             |                |