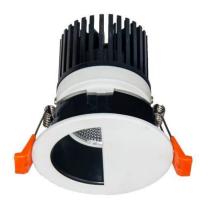

## LIGHT HOLE

Lavov Downlights from the family LIGHT HOLE ,power 15 W and CRI 80 with an optic 40 degrees made in Die Cast Aluminum finished in White with a real lumen output of 1350lm and an efficiency of 90lm/W. ON/OFF driver.

## Scheme

| Product                     |                |
|-----------------------------|----------------|
| Real power (W)              | 15             |
| Real luminous flux (Lm)     | 1350           |
| Luminous efficiency (Lm/W)  | 90             |
| Beam angle (º)              | 40             |
| Life time (h)               | 50000 h L80B10 |
| IP                          | 20             |
| Electrical class insulation | Clas II        |
| Colour                      | White          |
| Control gear included       | Yes            |
| Control gear                | ON/OFF         |
| Flicker Free                | Yes            |
| Light source                | LED            |
| Type of LED                 | СОВ            |
| Colour temperature (K)      | 3000           |
| Colour consistency (SDCM)   | SDCM<3         |
| CRI                         | 80             |
|                             |                |