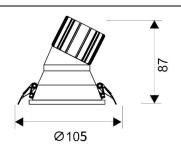

## Scheme

| Product                     |                |
|-----------------------------|----------------|
| Real power (W)              | 15             |
| Real luminous flux (Lm)     | 1350           |
| Luminous efficiency (Lm/W)  | 90             |
| Beam angle (º)              | 24             |
| Life time (h)               | 50000 h L80B10 |
| IP                          | 20             |
| Electrical class insulation | Clas II        |
| Colour                      | White          |
| Control gear included       | Yes            |
| Control gear                | DALI           |
| Flicker Free                | Yes            |
| Light source                | LED            |
| Type of LED                 | СОВ            |
| Colour temperature (K)      | 4000           |
| Colour consistency (SDCM)   | SDCM<3         |
| CRI                         | 80             |
|                             |                |