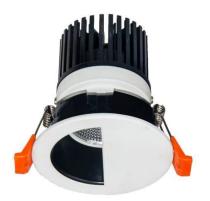

## LIGHT HOLE

Lavov Downlights from the family LIGHT HOLE ,power 15 W and CRI 80 with an optic 24 degrees made in Die Cast Aluminum finished in White with a real lumen output of 1350lm and an efficiency of 90lm/W. DALI driver.