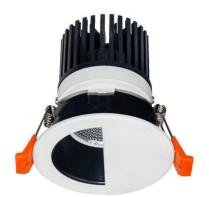

## **LIGHT HOLE**

Lavov Downlights from the family LIGHT HOLE ,power 15 W and CRI 80 with an optic 38 degrees made in Die Cast Aluminum finished in White with a real lumen output of 1350lm and an efficiency of 90lm/W. ON/OFF driver.

| Item code    | 86.D317.2421.01           |
|--------------|---------------------------|
| Product type | Indoor                    |
| Category     | Downlights                |
| Family       | LIGHT HOLE                |
| Pictograms   | 220 V CRI C C Driver INCL |
|              | On                        |