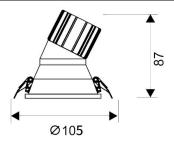

## Scheme

| Product                     |                |
|-----------------------------|----------------|
| Real power (W)              | 15             |
| Real luminous flux (Lm)     | 1350           |
| Luminous efficiency (Lm/W)  | 90             |
| Beam angle (º)              | 38             |
| Life time (h)               | 50000 h L80B10 |
| IP                          | 20             |
| Electrical class insulation | Clas II        |
| Colour                      | White          |
| Control gear included       | Yes            |
| Control gear                | ON/OFF         |
| Flicker Free                | Yes            |
| Light source                | LED            |
| Type of LED                 | СОВ            |
| Colour temperature (K)      | 4000           |
| Colour consistency (SDCM)   | SDCM<3         |
| CRI                         | 80             |