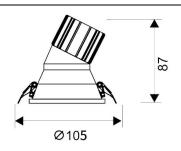

| Item code    | 86.D317.2423.01                     |
|--------------|-------------------------------------|
| Product type | Indoor                              |
| Category     | Downlights                          |
| Family       | LIGHT HOLE                          |
| Pictograms   | 220 240 V CRI 80 CE Driver INCL.    |
|              | On IP IP 50000h<br>Off 44 20 L80B10 |

## Scheme

| Product                     |                |
|-----------------------------|----------------|
| Real power (W)              | 15             |
| Real luminous flux (Lm)     | 1350           |
| Luminous efficiency (Lm/W)  | 90             |
| Beam angle (º)              | 38             |
| Life time (h)               | 50000 h L80B10 |
| IP                          | 20             |
| Electrical class insulation | Clas II        |
| Colour                      | White          |
| Control gear included       | Yes            |
| Control gear                | DALI           |
| Flicker Free                | Yes            |
| Light source                | LED            |
| Type of LED                 | СОВ            |
| Colour temperature (K)      | 4000           |
| Colour consistency (SDCM)   | SDCM<3         |
| CRI                         | 80             |
|                             |                |