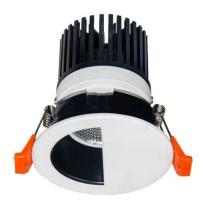

## LIGHT HOLE

Lavov Downlights from the family LIGHT HOLE ,power 15 W and CRI 80 with an optic 38 degrees made in Die Cast Aluminum finished in White with a real lumen output of 1350lm and an efficiency of 90lm/W. DALI driver.

| Item code    | 86.D317.2423.01                     |
|--------------|-------------------------------------|
| Product type | Indoor                              |
| Category     | Downlights                          |
| Family       | LIGHT HOLE                          |
| Pictograms   | 220 240 V CRI 80 CE Driver INCL.    |
|              | On IP IP 50000h<br>Off 44 20 L80B10 |

## Scheme

| Product                     |                |
|-----------------------------|----------------|
| Real power (W)              | 15             |
| Real luminous flux (Lm)     | 1350           |
| Luminous efficiency (Lm/W)  | 90             |
| Beam angle (º)              | 38             |
| Life time (h)               | 50000 h L80B10 |
| IP                          | 20             |
| Electrical class insulation | Clas II        |
| Colour                      | White          |
| Control gear included       | Yes            |
| Control gear                | DALI           |
| Flicker Free                | Yes            |
| Light source                | LED            |
| Type of LED                 | СОВ            |
| Colour temperature (K)      | 4000           |
| Colour consistency (SDCM)   | SDCM<3         |
| CRI                         | 80             |
|                             |                |