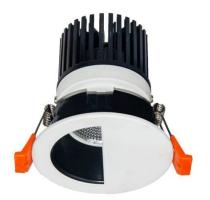

## LIGHT HOLE

Lavov Downlights from the family LIGHT HOLE ,power 15 W and CRI 80 with an optic 40 degrees made in Die Cast Aluminum finished in White with a real lumen output of 1350lm and an efficiency of 90lm/W. DALI driver.