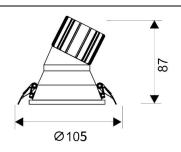

## LIGHT HOLE

Lavov Downlights from the family LIGHT HOLE ,power 15 W and CRI 80 with an optic 40 degrees made in Die Cast Aluminum finished in White with a real lumen output of 1350lm and an efficiency of 90lm/W. DALI driver.

## Scheme

| Product                     |                |
|-----------------------------|----------------|
| Real power (W)              | 15             |
| Real luminous flux (Lm)     | 1350           |
| Luminous efficiency (Lm/W)  | 90             |
| Beam angle (º)              | 40             |
| Life time (h)               | 50000 h L80B10 |
| IP                          | 20             |
| Electrical class insulation | Clas II        |
| Colour                      | White          |
| Control gear included       | Yes            |
| Control gear                | DALI           |
| Flicker Free                | Yes            |
| Light source                | LED            |
| Type of LED                 | СОВ            |
| Colour temperature (K)      | 4000           |
| Colour consistency (SDCM)   | SDCM<3         |
| CRI                         | 80             |
|                             |                |