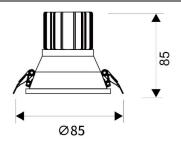

| Item code    | 86.D416.1313.01                  |
|--------------|----------------------------------|
| Product type | Indoor                           |
| Category     | Downlights                       |
| Family       | LIGHT HOLE                       |
| Pictograms   | 220 v CRI 80 C € Driver INCL.    |
|              | On IP IP 50000h Off 44 20 L80B10 |

## Scheme

| Product                     |                |
|-----------------------------|----------------|
| Real power (W)              | 10             |
| Real luminous flux (Lm)     | 900            |
| Luminous efficiency (Lm/W)  | 90             |
| Beam angle (º)              | 24             |
| Life time (h)               | 50000 h L80B10 |
| IP                          | 20             |
| Electrical class insulation | Clas II        |
| Colour                      | White          |
| Control gear included       | Yes            |
| Control gear                | DALI           |
| Flicker Free                | Yes            |
| Light source                | LED            |
| Type of LED                 | СОВ            |
| Colour temperature (K)      | 3000           |
| Colour consistency (SDCM)   | SDCM<3         |
| CRI                         | 80             |