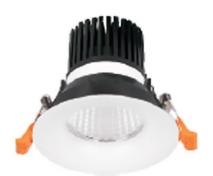

## **LIGHT HOLE**

Lavov Downlights from the family LIGHT HOLE ,power 10 W and CRI 80 with an optic 24 degrees made in Die Cast Aluminum finished in White with a real lumen output of 900lm and an efficiency of 90lm/W. DALI driver.

| Item code    | 86.D416.1313.01                  |
|--------------|----------------------------------|
| Product type | Indoor                           |
| Category     | Downlights                       |
| Family       | LIGHT HOLE                       |
| Pictograms   | 220 v CRI 80 C € Driver INCL.    |
|              | On IP IP 50000h Off 44 20 L80B10 |