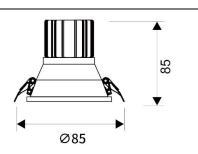

## Scheme

| Product                     |                |
|-----------------------------|----------------|
| Real power (W)              | 10             |
| Real luminous flux (Lm)     | 900            |
| Luminous efficiency (Lm/W)  | 90             |
| Beam angle (º)              | 38             |
| Life time (h)               | 50000 h L80B10 |
| IP                          | 20             |
| Electrical class insulation | Clas II        |
| Colour                      | White          |
| Control gear included       | Yes            |
| Control gear                | ON/OFF         |
| Flicker Free                | Yes            |
| Light source                | LED            |
| Type of LED                 | СОВ            |
| Colour temperature (K)      | 3000           |
| Colour consistency (SDCM)   | SDCM<3         |
| CRI                         | 80             |
|                             |                |