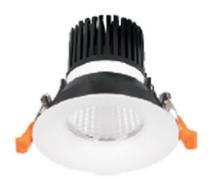

## LIGHT HOLE

Lavov Downlights from the family LIGHT HOLE ,power 10 W and CRI 80 with an optic 38 degrees made in Die Cast Aluminum finished in White with a real lumen output of 900lm and an efficiency of 90lm/W. ON/OFF driver.