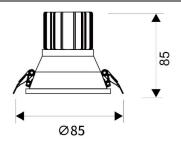

| Item code    | 86.D416.1411.01            |
|--------------|----------------------------|
| Product type | Indoor                     |
| Category     | Downlights                 |
| Family       | LIGHT HOLE                 |
| Pictograms   | 220 v CRI C C Driver INCL. |
|              | On IP IP 50000h L80B10     |

## Scheme

| Product                     |                |
|-----------------------------|----------------|
| Real power (W)              | 10             |
| Real luminous flux (Lm)     | 900            |
| Luminous efficiency (Lm/W)  | 90             |
| Beam angle (º)              | 24             |
| Life time (h)               | 50000 h L80B10 |
| IP                          | 20             |
| Electrical class insulation | Clas II        |
| Colour                      | White          |
| Control gear included       | Yes            |
| Control gear                | ON/OFF         |
| Flicker Free                | Yes            |
| Light source                | LED            |
| Type of LED                 | СОВ            |
| Colour temperature (K)      | 4000           |
| Colour consistency (SDCM)   | SDCM<3         |
| CRI                         | 80             |