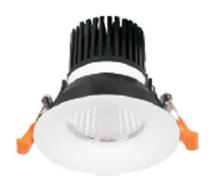

## **LIGHT HOLE**

Lavov Downlights from the family LIGHT HOLE ,power 10 W and CRI 80 with an optic 24 degrees made in Die Cast Aluminum finished in White with a real lumen output of 900lm and an efficiency of 90lm/W. ON/OFF driver.

| Item code    | 86.D416.1411.01            |
|--------------|----------------------------|
| Product type | Indoor                     |
| Category     | Downlights                 |
| Family       | LIGHT HOLE                 |
| Pictograms   | 220 v CRI C C Driver INCL. |
|              | On IP IP 50000h L80B10     |