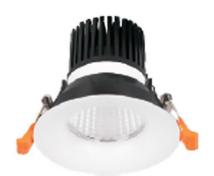

## **LIGHT HOLE**

Lavov Downlights from the family LIGHT HOLE ,power 10 W and CRI 80 with an optic 24 degrees made in Die Cast Aluminum finished in White with a real lumen output of 900lm and an efficiency of 90lm/W. DALI driver.