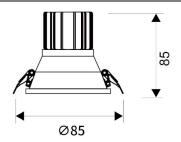

## Scheme

| Product                     |                |
|-----------------------------|----------------|
| Real power (W)              | 10             |
| Real luminous flux (Lm)     | 900            |
| Luminous efficiency (Lm/W)  | 90             |
| Beam angle (º)              | 24             |
| Life time (h)               | 50000 h L80B10 |
| IP                          | 20             |
| Electrical class insulation | Clas II        |
| Colour                      | White          |
| Control gear included       | Yes            |
| Control gear                | DALI           |
| Flicker Free                | Yes            |
| Light source                | LED            |
| Type of LED                 | СОВ            |
| Colour temperature (K)      | 4000           |
| Colour consistency (SDCM)   | SDCM<3         |
| CRI                         | 80             |