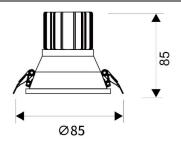

| Item code    | 86.D416.1423.01                  |
|--------------|----------------------------------|
| Product type | Indoor                           |
| Category     | Downlights                       |
| Family       | LIGHT HOLE                       |
| Pictograms   | 220 CRI C C Driver INCL.         |
|              | On IP IP 50000h Off 44 20 L80B10 |

## Scheme

| Product                     |                |
|-----------------------------|----------------|
| Real power (W)              | 10             |
| Real luminous flux (Lm)     | 900            |
| Luminous efficiency (Lm/W)  | 90             |
| Beam angle (º)              | 38             |
| Life time (h)               | 50000 h L80B10 |
| IP                          | 20             |
| Electrical class insulation | Clas II        |
| Colour                      | White          |
| Control gear included       | Yes            |
| Control gear                | DALI           |
| Flicker Free                | Yes            |
| Light source                | LED            |
| Type of LED                 | СОВ            |
| Colour temperature (K)      | 4000           |
| Colour consistency (SDCM)   | SDCM<3         |
| CRI                         | 80             |