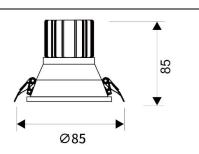

## Scheme

| Product                     |                |
|-----------------------------|----------------|
| Real power (W)              | 10             |
| Real luminous flux (Lm)     | 900            |
| Luminous efficiency (Lm/W)  | 90             |
| Beam angle (º)              | 40             |
| Life time (h)               | 50000 h L80B10 |
| IP                          | 20             |
| Electrical class insulation | Clas II        |
| Colour                      | White          |
| Control gear included       | Yes            |
| Control gear                | DALI           |
| Flicker Free                | Yes            |
| Light source                | LED            |
| Type of LED                 | СОВ            |
| Colour temperature (K)      | 4000           |
| Colour consistency (SDCM)   | SDCM<3         |
| CRI                         | 80             |
|                             |                |