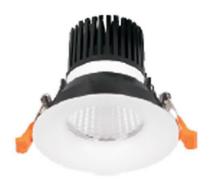

## LIGHT HOLE

Lavov Downlights from the family LIGHT HOLE ,power 10 W and CRI 80 with an optic 40 degrees made in Die Cast Aluminum finished in White with a real lumen output of 900lm and an efficiency of 90lm/W. DALI driver.

## Scheme

| Product                     |                |
|-----------------------------|----------------|
| Real power (W)              | 10             |
| Real luminous flux (Lm)     | 900            |
| Luminous efficiency (Lm/W)  | 90             |
| Beam angle (º)              | 40             |
| Life time (h)               | 50000 h L80B10 |
| IP                          | 20             |
| Electrical class insulation | Clas II        |
| Colour                      | White          |
| Control gear included       | Yes            |
| Control gear                | DALI           |
| Flicker Free                | Yes            |
| Light source                | LED            |
| Type of LED                 | СОВ            |
| Colour temperature (K)      | 4000           |
| Colour consistency (SDCM)   | SDCM<3         |
| CRI                         | 80             |
|                             |                |