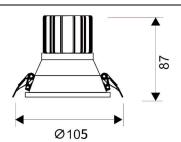

## Scheme

| Product                     |                |
|-----------------------------|----------------|
| Real power (W)              | 15             |
| Real luminous flux (Lm)     | 1350           |
| Luminous efficiency (Lm/W)  | 90             |
| Beam angle (º)              | 24             |
| Life time (h)               | 50000 h L80B10 |
| IP                          | 20             |
| Electrical class insulation | Clas II        |
| Colour                      | White          |
| Control gear included       | Yes            |
| Control gear                | ON/OFF         |
| Flicker Free                | Yes            |
| Light source                | LED            |
| Type of LED                 | СОВ            |
| Colour temperature (K)      | 3000           |
| Colour consistency (SDCM)   | SDCM<3         |
| CRI                         | 80             |