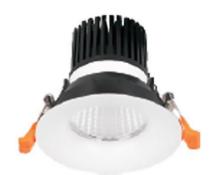

## **LIGHT HOLE**

Lavov Downlights from the family LIGHT HOLE ,power 15 W and CRI 80 with an optic 24 degrees made in Die Cast Aluminum finished in White with a real lumen output of 1350lm and an efficiency of 90lm/W. ON/OFF driver.

## Scheme

| Product                     |                |
|-----------------------------|----------------|
| Real power (W)              | 15             |
| Real luminous flux (Lm)     | 1350           |
| Luminous efficiency (Lm/W)  | 90             |
| Beam angle (º)              | 24             |
| Life time (h)               | 50000 h L80B10 |
| IP                          | 20             |
| Electrical class insulation | Clas II        |
| Colour                      | White          |
| Control gear included       | Yes            |
| Control gear                | ON/OFF         |
| Flicker Free                | Yes            |
| Light source                | LED            |
| Type of LED                 | СОВ            |
| Colour temperature (K)      | 3000           |
| Colour consistency (SDCM)   | SDCM<3         |
| CRI                         | 80             |