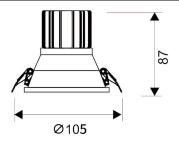

## Scheme

| Product                     |                |
|-----------------------------|----------------|
| Real power (W)              | 15             |
| Real luminous flux (Lm)     | 1350           |
| Luminous efficiency (Lm/W)  | 90             |
| Beam angle (º)              | 38             |
| Life time (h)               | 50000 h L80B10 |
| IP                          | 20             |
| Electrical class insulation | Clas II        |
| Colour                      | White          |
| Control gear included       | Yes            |
| Control gear                | ON/OFF         |
| Flicker Free                | Yes            |
| Light source                | LED            |
| Type of LED                 | СОВ            |
| Colour temperature (K)      | 3000           |
| Colour consistency (SDCM)   | SDCM<3         |
| CRI                         | 80             |