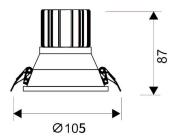

## Scheme

| Product                     |                |
|-----------------------------|----------------|
| Real power (W)              | 15             |
| Real luminous flux (Lm)     | 1350           |
| Luminous efficiency (Lm/W)  | 90             |
| Beam angle (º)              | 38             |
| Life time (h)               | 50000 h L80B10 |
| IP                          | 20             |
| Electrical class insulation | Clas II        |
| Colour                      | White          |
| Control gear included       | Yes            |
| Control gear                | DALI           |
| Flicker Free                | Yes            |
| Light source                | LED            |
| Type of LED                 | СОВ            |
| Colour temperature (K)      | 3000           |
| Colour consistency (SDCM)   | SDCM<3         |
| CRI                         | 80             |