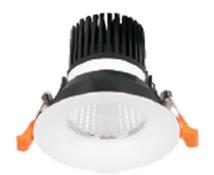

## **LIGHT HOLE**

Lavov Downlights from the family LIGHT HOLE ,power 15 W and CRI 80 with an optic 40 degrees made in Die Cast Aluminum finished in White with a real lumen output of 1350lm and an efficiency of 90lm/W. DALI driver.

## Scheme

| Product                     |                |
|-----------------------------|----------------|
| Real power (W)              | 15             |
| Real luminous flux (Lm)     | 1350           |
| Luminous efficiency (Lm/W)  | 90             |
| Beam angle (º)              | 40             |
| Life time (h)               | 50000 h L80B10 |
| IP                          | 20             |
| Electrical class insulation | Clas II        |
| Colour                      | White          |
| Control gear included       | Yes            |
| Control gear                | DALI           |
| Flicker Free                | Yes            |
| Light source                | LED            |
| Type of LED                 | СОВ            |
| Colour temperature (K)      | 3000           |
| Colour consistency (SDCM)   | SDCM<3         |
| CRI                         | 80             |