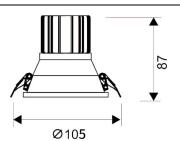

## Scheme

| Product                     |                |
|-----------------------------|----------------|
| Real power (W)              | 15             |
| Real luminous flux (Lm)     | 1350           |
| Luminous efficiency (Lm/W)  | 90             |
| Beam angle (º)              | 40             |
| Life time (h)               | 50000 h L80B10 |
| IP                          | 20             |
| Electrical class insulation | Clas II        |
| Colour                      | White          |
| Control gear included       | Yes            |
| Control gear                | DALI           |
| Flicker Free                | Yes            |
| Light source                | LED            |
| Type of LED                 | СОВ            |
| Colour temperature (K)      | 3000           |
| Colour consistency (SDCM)   | SDCM<3         |
| CRI                         | 80             |