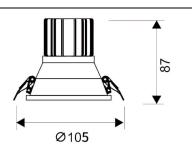

## Scheme

| Product                     |                |
|-----------------------------|----------------|
| Real power (W)              | 15             |
| Real luminous flux (Lm)     | 1350           |
| Luminous efficiency (Lm/W)  | 90             |
| Beam angle (º)              | 24             |
| Life time (h)               | 50000 h L80B10 |
| IP                          | 20             |
| Electrical class insulation | Clas II        |
| Colour                      | White          |
| Control gear included       | Yes            |
| Control gear                | ON/OFF         |
| Flicker Free                | Yes            |
| Light source                | LED            |
| Type of LED                 | СОВ            |
| Colour temperature (K)      | 4000           |
| Colour consistency (SDCM)   | SDCM<3         |
| CRI                         | 80             |
|                             |                |