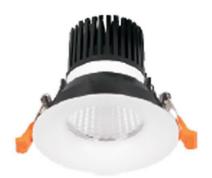

## LIGHT HOLE

Lavov Downlights from the family LIGHT HOLE ,power 15 W and CRI 80 with an optic 24 degrees made in Die Cast Aluminum finished in White with a real lumen output of 1350lm and an efficiency of 90lm/W. ON/OFF driver.

## Scheme

| Product                     |                |
|-----------------------------|----------------|
| Real power (W)              | 15             |
| Real luminous flux (Lm)     | 1350           |
| Luminous efficiency (Lm/W)  | 90             |
| Beam angle (º)              | 24             |
| Life time (h)               | 50000 h L80B10 |
| IP                          | 20             |
| Electrical class insulation | Clas II        |
| Colour                      | White          |
| Control gear included       | Yes            |
| Control gear                | ON/OFF         |
| Flicker Free                | Yes            |
| Light source                | LED            |
| Type of LED                 | СОВ            |
| Colour temperature (K)      | 4000           |
| Colour consistency (SDCM)   | SDCM<3         |
| CRI                         | 80             |
|                             |                |