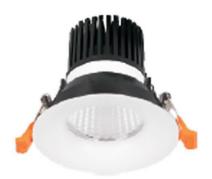

## LIGHT HOLE

Lavov Downlights from the family LIGHT HOLE ,power 15 W and CRI 80 with an optic 38 degrees made in Die Cast Aluminum finished in White with a real lumen output of 1350lm and an efficiency of 90lm/W. DALI driver.

## Scheme

| Product                     |                |
|-----------------------------|----------------|
| Real power (W)              | 15             |
| Real luminous flux (Lm)     | 1350           |
| Luminous efficiency (Lm/W)  | 90             |
| Beam angle (º)              | 38             |
| Life time (h)               | 50000 h L80B10 |
| IP                          | 20             |
| Electrical class insulation | Clas II        |
| Colour                      | White          |
| Control gear included       | Yes            |
| Control gear                | DALI           |
| Flicker Free                | Yes            |
| Light source                | LED            |
| Type of LED                 | СОВ            |
| Colour temperature (K)      | 4000           |
| Colour consistency (SDCM)   | SDCM<3         |
| CRI                         | 80             |
|                             |                |