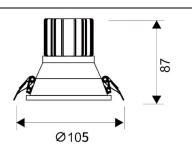

## LIGHT HOLE

Lavov Downlights from the family LIGHT HOLE ,power 15 W and CRI 80 with an optic 38 degrees made in Die Cast Aluminum finished in White with a real lumen output of 1350lm and an efficiency of 90lm/W. DALI driver.

## Scheme

| Product                     |                |
|-----------------------------|----------------|
| Real power (W)              | 15             |
| Real luminous flux (Lm)     | 1350           |
| Luminous efficiency (Lm/W)  | 90             |
| Beam angle (º)              | 38             |
| Life time (h)               | 50000 h L80B10 |
| IP                          | 20             |
| Electrical class insulation | Clas II        |
| Colour                      | White          |
| Control gear included       | Yes            |
| Control gear                | DALI           |
| Flicker Free                | Yes            |
| Light source                | LED            |
| Type of LED                 | СОВ            |
| Colour temperature (K)      | 4000           |
| Colour consistency (SDCM)   | SDCM<3         |
| CRI                         | 80             |
|                             |                |