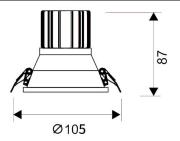

## Scheme

| Product                     |                |
|-----------------------------|----------------|
| Real power (W)              | 15             |
| Real luminous flux (Lm)     | 1350           |
| Luminous efficiency (Lm/W)  | 90             |
| Beam angle (º)              | 40             |
| Life time (h)               | 50000 h L80B10 |
| IP                          | 20             |
| Electrical class insulation | Clas II        |
| Colour                      | White          |
| Control gear included       | Yes            |
| Control gear                | ON/OFF         |
| Flicker Free                | Yes            |
| Light source                | LED            |
| Type of LED                 | СОВ            |
| Colour temperature (K)      | 4000           |
| Colour consistency (SDCM)   | SDCM<3         |
| CRI                         | 80             |