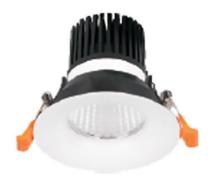

## **LIGHT HOLE**

Lavov Downlights from the family LIGHT HOLE ,power 15 W and CRI 80 with an optic 40 degrees made in Die Cast Aluminum finished in White with a real lumen output of 1350lm and an efficiency of 90lm/W. ON/OFF driver.