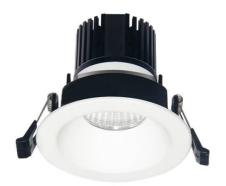

## **LIGHT HOLE**

Lavov Downlights from the family LIGHT HOLE ,power 10 W and CRI 80 with an optic 40 degrees made in Die Cast Aluminum finished in White with a real lumen output of 900lm and an efficiency of 90lm/W. DALI driver.