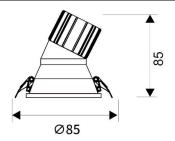

## Scheme

| Product                     |                |
|-----------------------------|----------------|
| Real power (W)              | 10             |
| Real luminous flux (Lm)     | 900            |
| Luminous efficiency (Lm/W)  | 90             |
| Beam angle (º)              | 40             |
| Life time (h)               | 50000 h L80B10 |
| IP                          | 20             |
| Electrical class insulation | Clas II        |
| Colour                      | White          |
| Control gear included       | Yes            |
| Control gear                | DALI           |
| Flicker Free                | Yes            |
| Light source                | LED            |
| Type of LED                 | СОВ            |
| Colour temperature (K)      | 3000           |
| Colour consistency (SDCM)   | SDCM<3         |
| CRI                         | 80             |