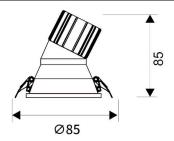

## Scheme

| Product                     |                |
|-----------------------------|----------------|
| Real power (W)              | 10             |
| Real luminous flux (Lm)     | 900            |
| Luminous efficiency (Lm/W)  | 90             |
| Beam angle (º)              | 24             |
| Life time (h)               | 50000 h L80B10 |
| IP                          | 20             |
| Electrical class insulation | Clas II        |
| Colour                      | White          |
| Control gear included       | Yes            |
| Control gear                | DALI           |
| Flicker Free                | Yes            |
| Light source                | LED            |
| Type of LED                 | СОВ            |
| Colour temperature (K)      | 4000           |
| Colour consistency (SDCM)   | SDCM<3         |
| CRI                         | 80             |