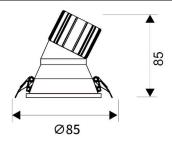

## Scheme

| Product                     |                |
|-----------------------------|----------------|
| Real power (W)              | 10             |
| Real luminous flux (Lm)     | 900            |
| Luminous efficiency (Lm/W)  | 90             |
| Beam angle (º)              | 40             |
| Life time (h)               | 50000 h L80B10 |
| IP                          | 20             |
| Electrical class insulation | Clas II        |
| Colour                      | White          |
| Control gear included       | Yes            |
| Control gear                | ON/OFF         |
| Flicker Free                | Yes            |
| Light source                | LED            |
| Type of LED                 | СОВ            |
| Colour temperature (K)      | 4000           |
| Colour consistency (SDCM)   | SDCM<3         |
| CRI                         | 80             |