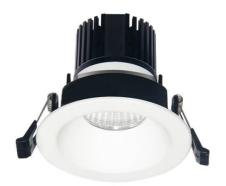

## **LIGHT HOLE**

Lavov Downlights from the family LIGHT HOLE ,power 10 W and CRI 80 with an optic 40 degrees made in Die Cast Aluminum finished in White with a real lumen output of 900lm and an efficiency of 90lm/W. ON/OFF driver.