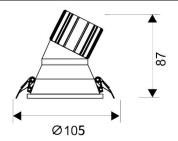

## Scheme

| Product                     |                |
|-----------------------------|----------------|
| Real power (W)              | 15             |
| Real luminous flux (Lm)     | 1350           |
| Luminous efficiency (Lm/W)  | 90             |
| Beam angle (º)              | 24             |
| Life time (h)               | 50000 h L80B10 |
| IP                          | 20             |
| Electrical class insulation | Clas II        |
| Colour                      | White          |
| Control gear included       | Yes            |
| Control gear                | ON/OFF         |
| Flicker Free                | Yes            |
| Light source                | LED            |
| Type of LED                 | СОВ            |
| Colour temperature (K)      | 3000           |
| Colour consistency (SDCM)   | SDCM<3         |
| CRI                         | 80             |