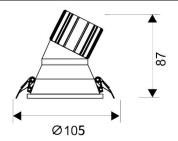

## Scheme

| Product                     |                |
|-----------------------------|----------------|
| Real power (W)              | 15             |
| Real luminous flux (Lm)     | 1350           |
| Luminous efficiency (Lm/W)  | 90             |
| Beam angle (º)              | 38             |
| Life time (h)               | 50000 h L80B10 |
| IP                          | 20             |
| Electrical class insulation | Clas II        |
| Colour                      | White          |
| Control gear included       | Yes            |
| Control gear                | ON/OFF         |
| Flicker Free                | Yes            |
| Light source                | LED            |
| Type of LED                 | СОВ            |
| Colour temperature (K)      | 3000           |
| Colour consistency (SDCM)   | SDCM<3         |
| CRI                         | 80             |