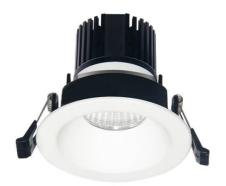

## **LIGHT HOLE**

Lavov Downlights from the family LIGHT HOLE ,power 15 W and CRI 80 with an optic 38 degrees made in Die Cast Aluminum finished in White with a real lumen output of 1350lm and an efficiency of 90lm/W. ON/OFF driver.

| Item code    | 86.D417.2321.01           |
|--------------|---------------------------|
| Product type | Indoor                    |
| Category     | Downlights                |
| Family       | LIGHT HOLE                |
| Pictograms   | 220 V CRI C C Driver INCL |
|              | On                        |